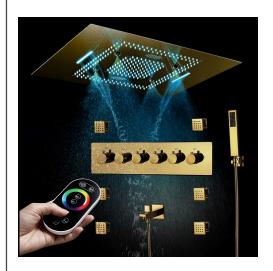

## POLISHED GOLD REMOTE CONTROLLED LED THERMOSTATIC RECESSED CEILING MOUNT RAINFALL WATERFALL MIST SHOWER SYSTEM WITH HAND SHOWER AND JETTED BODY SPRAYS SPECIFICATIONS

**Shower Head** 

Shower Head Size: 800\*600 mm

Showerheads Install: Embedded Ceiling Mounted

Concealed Mixer Install: Wall-Mounted

LED Shower Head Functions: Rainfall, Waterfall, Mist

Water Pressure: 0.3 MPA

Water Flow: 16L/min~28L/min

Shower Accessories Material: Brass

LED Light: Need to Connect Power

Shower Hose Length: 1.5M

AC: 100-265V 50/60Hz Music: Need Bluetooth

All dimensions and specifications are nominal and may vary. Use actual products for accuracy in critical situations.