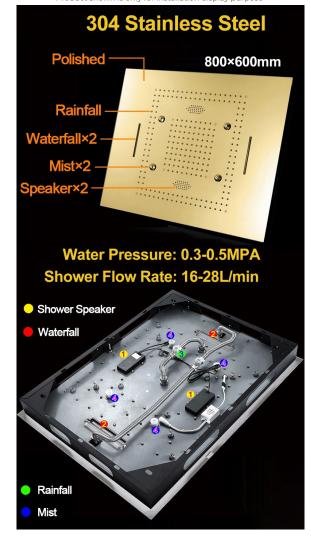

## POLISHED GOLD REMOTE CONTROLLED LED THERMOSTATIC RECESSED CEILING MOUNT RAINFALL WATERFALL MIST SHOWER SYSTEM WITH HAND SHOWER AND JETTED BODY SPRAYS SPECIFICATIONS

**Shower Head** 

Shower Head Size: 800\*600 mm

Showerheads Install: Embedded Ceiling Mounted

Concealed Mixer Install: Wall-Mounted

LED Shower Head Functions: Rainfall, Waterfall, Mist

Water Pressure: 0.3 MPA

Water Flow: 16L/min~28L/min

Shower Accessories Material: Brass

LED Light: Need to Connect Power

Shower Hose Length: 1.5M

AC: 100-265V 50/60Hz Music: Need Bluetooth

All dimensions and specifications are nominal and may vary. Use actual products for accuracy in critical situations.