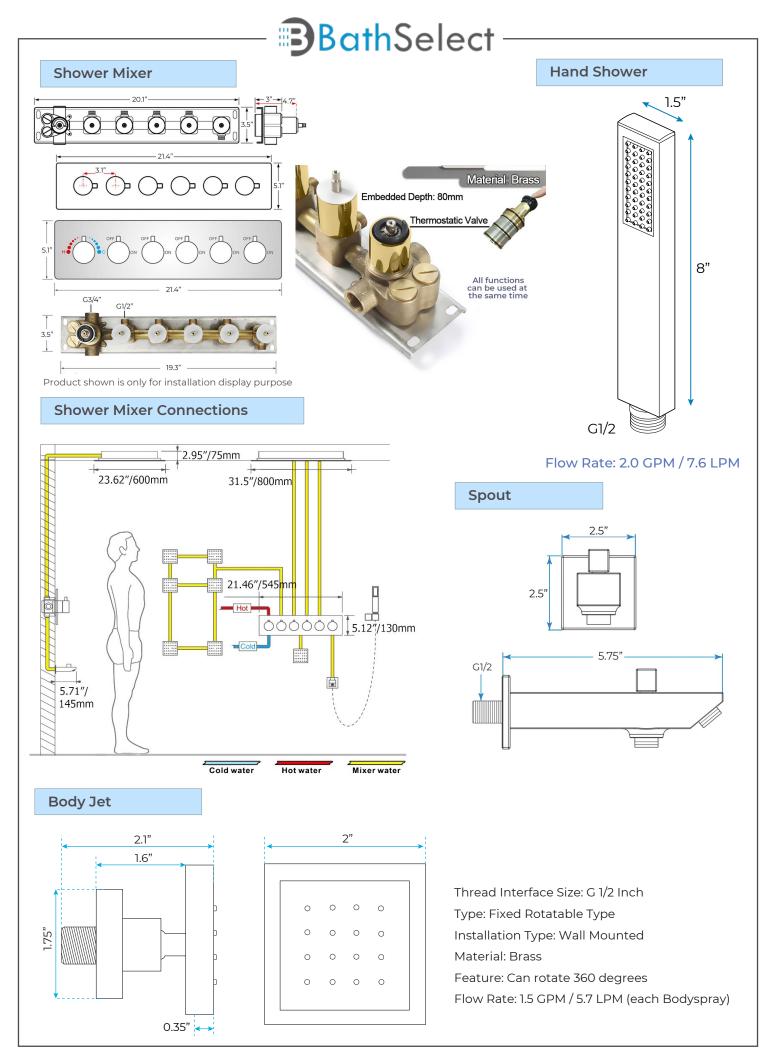

Showerheads Install: Embedded Ceiling Mounted

Concealed Mixer Install: Wall-Mounted

LED Shower Head Functions: Rainfall, Waterfall, Mist

Water Pressure: 0.3 MPA

Water Flow: 16L/min~28L/min

Shower Accessories Material: Brass

LED Light: Need to Connect Power

Shower Hose Length: 1.5M

AC: 100-265V 50/60Hz Music: Need Bluetooth

All dimensions and specifications are nominal and may vary. Use actual products for accuracy in critical situations.