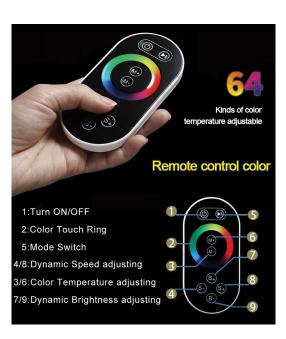

LED Light: Need to Connect Power

Shower Hose Length: 1.5M

AC: 100-265V 50/60Hz Music: Need Bluetooth

All dimensions and specifications are nominal and may vary. Use actual products for accuracy in critical situations.