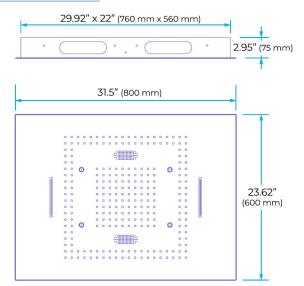

## POLISHED GOLD REMOTE CONTROLLED LED THERMOSTATIC RECESSED CEILING MOUNT RAINFALL WATERFALL MIST SHOWER SYSTEM WITH HAND SHOWER AND JETTED BODY SPRAYS SPECIFICATIONS

**Shower Head** 

Shower Head Size: 800\*600 mm